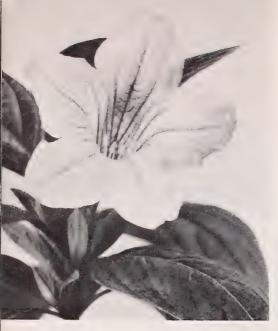

#### The Glorious California Holly Provides Christmas Decorations Indoors and Out

The bright Glowing Flower of the Camellia "Cheerful"

#### **Camellia** Cheerful

Illustrated above is the exquisite, waxy-textured, bright red flower of the Camellia Cheerful, one of the most popular Armstrong Camellia varieties. The Camellia is one of the finest evergreen, winter flowering shrubs.